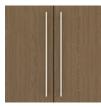

**Contrasting Finish** 

Choose from an array of dual toned contrasting finishes.

**Door Hinges** 

100° self-closing, kitchengrade Blum® Euro Hinges provide a smooth motion.

**Clothes Rod** 

Standard clothing rod may be attached at ADA height of 48" from the floor.