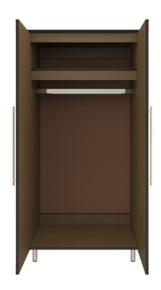

**Contrasting Finish** 

Choose from an array of dual toned contrasting finishes.

**Door Hinges** 

100° self-closing, kitchengrade Blum® Euro Hinges provide a smooth motion.

**Clothes Rod** 

Standard clothing rod may be attached at ADA height of 48" from the floor.