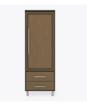

## chicago

Double Wardrobe No Drawers, 2 Doors

The Chicago Collection is sturdy and stylish in a modern or transitional setting. Easy handle and knob recognition and distinct color contrasts are made possible with a variety of custom hardware and wood-grained finishes. The contrasting finishes can be customized or alternated with aluminum inserts. The product is required to be wall mounted for safety. Using the kit provided, please follow provided instructions exactly.

Model: CCWR02 34.5W 23.75D 71H

**Contrasting Finish** 

Choose from an array of dual toned contrasting finishes.

**Door Hinges** 

100° self-closing, kitchengrade Blum® Euro Hinges provide a smooth motion.

**Clothes Rod** 

Standard clothing rod may be attached at ADA height of 48" from the floor.