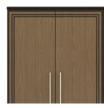

## chicago

Double Wardrobe No Drawers, 2 Doors

The Chicago Collection is sturdy and stylish in a modern or transitional setting. Easy handle and knob recognition and distinct color contrasts are made possible with a variety of custom hardware and wood-grained finishes. The contrasting finishes can be customized or alternated with aluminum inserts. The product is required to be wall mounted for safety. Using the kit provided, please follow provided instructions exactly.

Model: CCWR02 34.5W 23.75D 71H