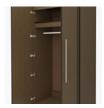

**Contrasting Finish** 

Choose from an array of dual toned contrasting finishes.

**Door Hinges** 

100° self-closing, kitchengrade Blum® Euro Hinges provide a smooth motion.

**Clothes Rod** 

Standard clothing rod may be attached at ADA height of 48" from the floor.