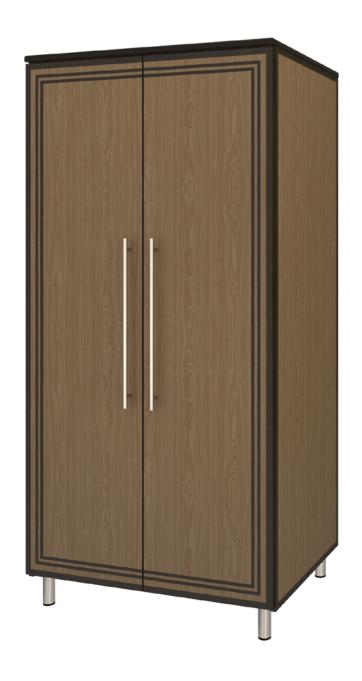

## chicago

Double Wardrobe No Drawers, 2 Doors

The Chicago Collection is sturdy and stylish in a modern or transitional setting. Easy handle and knob recognition and distinct color contrasts are made possible with a variety of custom hardware and wood-grained finishes. The contrasting finishes can be customized or alternated with aluminum inserts. The product is required to be wall mounted for safety. Using the kit provided, please follow provided instructions exactly.

Model: CCWR02 34.5W 23.75D 71H

**Contrasting Finish** 

Choose from an array of dual toned contrasting finishes.

**Door Hinges** 

100° self-closing, kitchengrade Blum® Euro Hinges provide a smooth motion.

**Clothes Rod** 

Standard clothing rod may be attached at ADA height of 48" from the floor.

Hardware

Choose from dozens of hardware styles, including ADA compliant options.

Other Wardrobe Styles

Chicago wardrobes include a number of Single and Double styles.