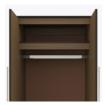

**Contrasting Finish** 

Choose from an array of dual toned contrasting finishes.

**Door Hinges** 

100° self-closing, kitchengrade Blum® Euro Hinges provide a smooth motion.

**Clothes Rod** 

Standard clothing rod may be attached at ADA height of 48" from the floor.